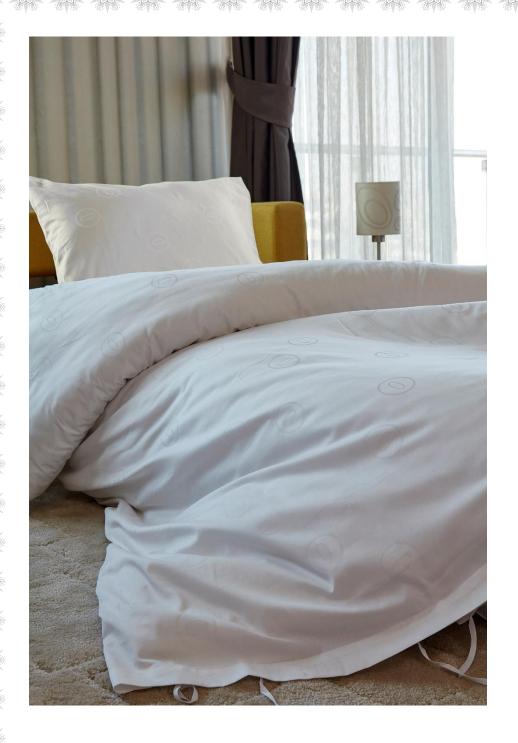

# Earthen Series

- -100% Cotton.
- -Jacquard "O" Design.
- -Color Scale: White/Beige/Yellow
- -Different sizes are available upon request.
- -Items are duvet covers, sheets, pillowcases.

\*Please inform us about the bed-sizes(width/height) before you put an order.