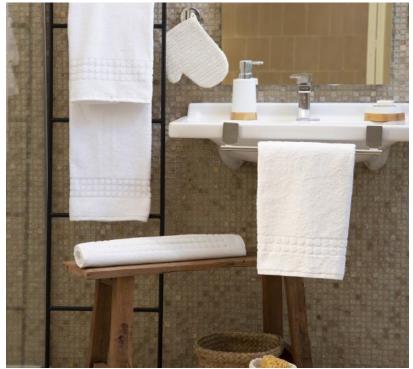

## Soil series

- -100% Cotton
- -460gr/m² (bath towel, bath sheet, washcloth) -750gr/m² (bath mat) -420gr/m² (bath robe)
- -Available Colors: White, Earth

It is almost impossible to satisfy everyone considering the variety of different mindsets, but we offer you -starting from the pool area to your restaurant, from your rooms to your spa center – the best quality of cotton with wide range of fabrics of your choice.