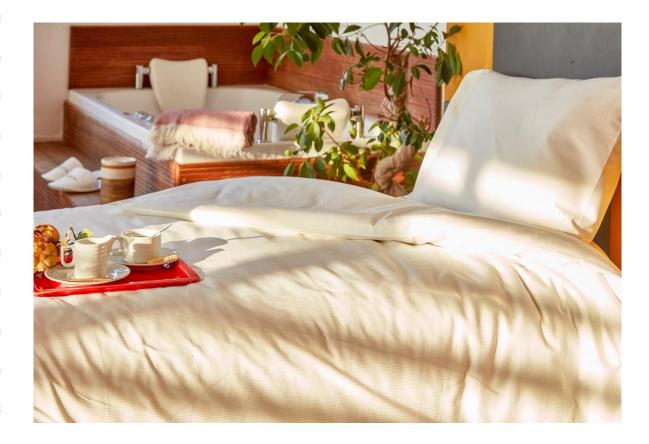

Vaina Series

- -100% Cotton.
- -Color Scale: White/Vanilla or any other indanthren color choice of yours.
- -Different sizes are available upon request.

Items available: Duvet covers, sheets, pillowcases.