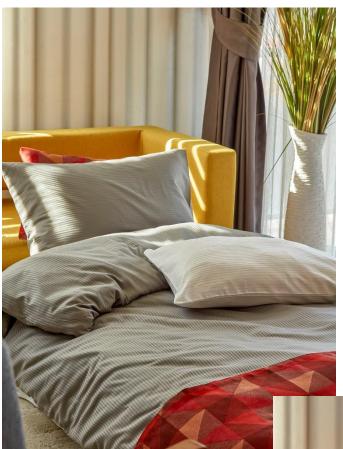

Fjord Series

-100% Cotton

-2mm Satin Striped.

-Different sizes are available upon request.

-Color: Antrasit or any other indanthren color choice of yours.

Items Available: Duvet cover, sheets, pillowcases.