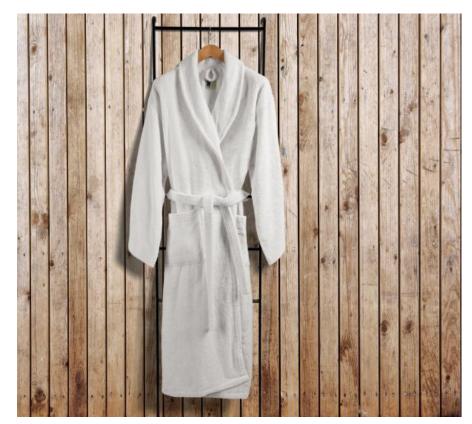

Silky-Way series

- -100% Cotton
- -460gr/m² (bath towel and bath sheet) – 750gr/m² (bath mat)
- -Available Colors: White or/and any others.

Silky-Way, being one of the plain and simple designs, is definitely the one if you prefer the quality over quantity and looks. Present your brand to the customers with soft, caring and elegant attitude straight from the heart. Since there is no better feeling than being caressed by your host, we assure you they will remember that!

### Bathrobe Group

Silky-Way Series Bathrobe

(Refer to previous pages for detailed info.)