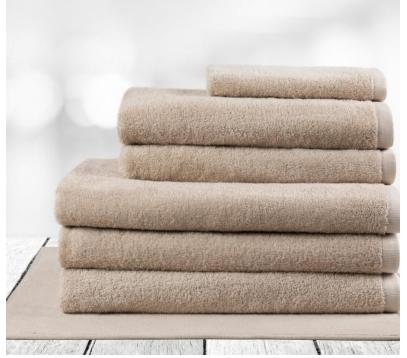

#### **Towel Group**

Soft-Touch series
-100% Cotton
490 to 520 or /m² (noo

- -480 to 530  $\mathrm{gr/m^2}$  (pool towel, beach towel)
- -Colors Available: White or/and any others.

\*Colors mentioned in the details, being the standard production values that can be changed between indanthren and/or reactive colors of your choice.

Silky-Way series

- -100% Cotton
- -460gr/m² (bath towel and bath sheet) – 750gr/m² (bath mat)
- -Available Colors: White or/and any others.

Silky-Way, being one of the plain and simple designs, is definitely the one if you prefer the quality over quantity and looks. Present your brand to the customers with soft, caring and elegant attitude straight from the heart. Since there is no better feeling than being caressed by your host, we assure you they will remember that!