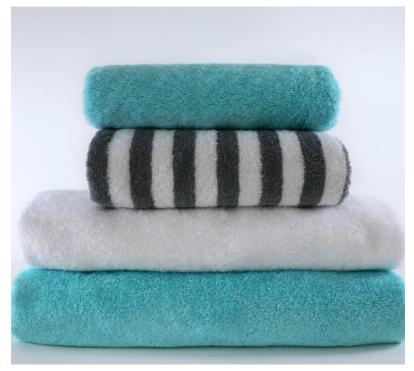

#### **Towel Group**

Soft-Touch series
-100% Cotton
490 to 520 or /m² (noo

- -480 to 530  $\mathrm{gr/m^2}$  (pool towel, beach towel)
- -Colors Available: White or/and any others.

\*Colors mentioned in the details, being the standard production values that can be changed between indanthren and/or reactive colors of your choice.