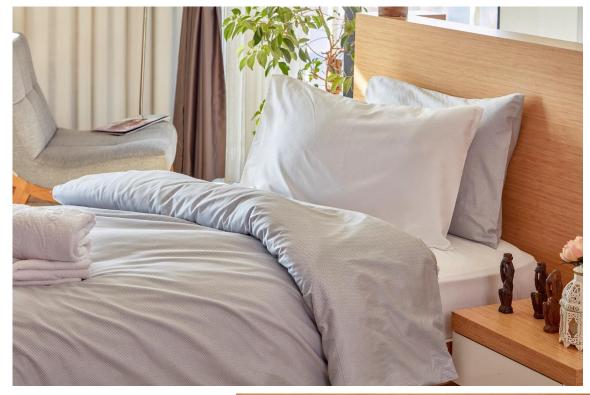

Damine Series

- -100% Cotton.
- -Color Scale: White/Light Grey.
- -2mm² Gingham pattern,
- -Different sizes are available, both for pattern and for linen.
- -Available items: Duvet cover, sheets and pillowcases.