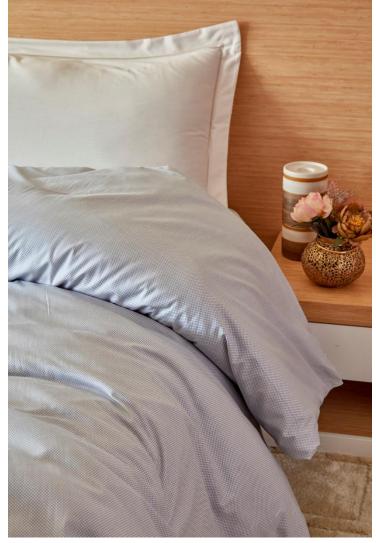

### **Bedding Group**

Embrace Series

- -100% Cotton or PolyCotton.
- -Different sizes are available upon request.
- -Items are pillowcases, sheets and duvet covers

\*Please inform us about your bed-sizes(width/height) before you put an order.

Striped Series

- -100% Cotton or PolyCotton.
- -Different sizes are available upon request.

Items are pillowcases, sheets and duvet covers.

\*Please inform us about your bed-sizes(width/height) before you put an order.

Stripes, being one of the most preferred, satisfying and classic designs, will be in demand -without doubtfor every restaurant and hotel owner who values the beauty of nature at its purest form.