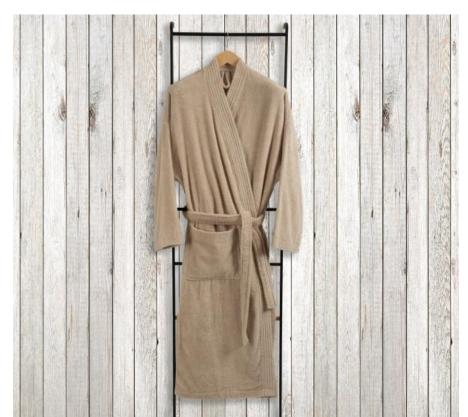

## Soil series

- -100% Cotton
- -460gr/m² (bath towel, bath sheet, washcloth) -750gr/m² (bath mat) -420gr/m² (bath robe)
- -Available Colors: White, Earth

It is almost impossible to satisfy everyone considering the variety of different mindsets, but we offer you -starting from the pool area to your restaurant, from your rooms to your spa center – the best quality of cotton with wide range of fabrics of your choice.

# Soil Series Bathrobe

(Refer to previous pages for detailed info.)

We offer you to select between 'Kimono' or 'Shawl Collar' bathrobes, with wide variety of color options without giving up on quality and durability, and supply them to your address as quick as possible!