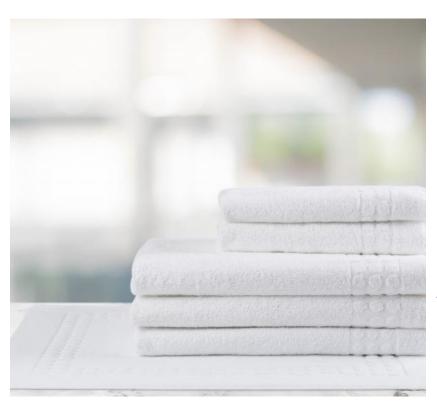

#### **Towel Group**

Soft-Touch series
-100% Cotton
490 to 520 or /m² (noo

- -480 to 530  $\mathrm{gr/m^2}$  (pool towel, beach towel)
- -Colors Available: White or/and any others.

\*Colors mentioned in the details, being the standard production values that can be changed between indanthren and/or reactive colors of your choice.

Silky-Way series

- -100% Cotton
- -460gr/m² (bath towel and bath sheet) – 750gr/m² (bath mat)
- -Available Colors: White or/and any others.

Silky-Way, being one of the plain and simple designs, is definitely the one if you prefer the quality over quantity and looks. Present your brand to the customers with soft, caring and elegant attitude straight from the heart. Since there is no better feeling than being caressed by your host, we assure you they will remember that!

\*Thank you for your understanding of our necessary preparation time of atleast 14-16 days in order to get your order ready for shipment, flawlessly.

Rays of Dawn series

- -100% Cotton
- -530gr/m² (hand towel, bath sheet)
- -Available Colors: White or/and any others.