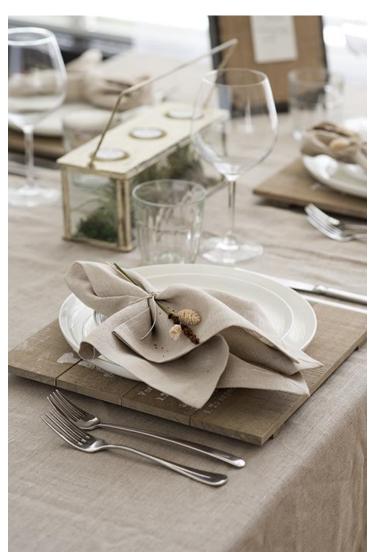

Wanderer series

-100% Cotton

-210gr/m<sup>2</sup>

-ltems are table cloth, napkins, runners

-Available Colors: White

\*Please inform us about the table-sizes(width/height) before you put an order.

\*\*Thank you for your understanding of our necessary preparation time of atleast 14-16 days in order to get your order ready for shipment, flawlessly.

Matching
napkins with
Wanderer
collection will
complete the
set to create
pleasure in
the eye. Zincstriped on
white
background
to match with
the
kitchenware.

Being granted with low prices without giving up on the quality and sustainability is one of the most important things in such long-term business arrangements. Thus, trusting us with the burden of pleasing your clientele, and still be easy on your pocket; the beneficial business relationship, set on a long-term goals and endless possibilities, between two parties will also be easy on your tight business plans. Trust us with textile goods and prioritize your other areas, we offer you "one less thing to keep your minds busy."