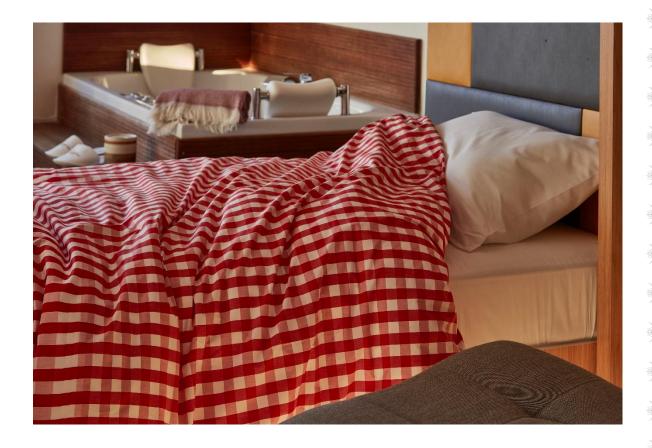

Reddish – Gingham Series

- -100% Cotton.
- -Color Scale: Red-White.
- -Different sizes are available upon request.
- -Items are sheets, duvet covers, quilt(duvet) and pillowcases.