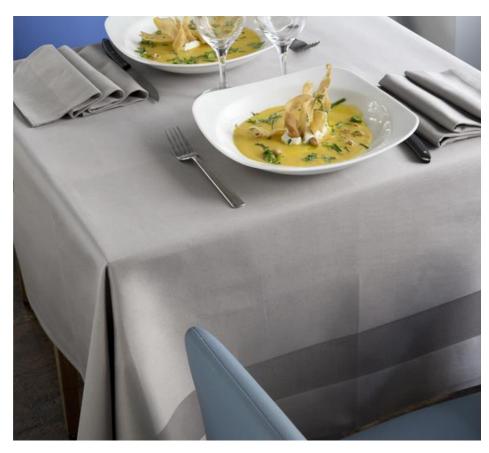

Wanderer series

-100% Cotton

-210gr/m<sup>2</sup>

-ltems are table cloth, napkins, runners

-Available Colors: White

\*Please inform us about the table-sizes(width/height) before you put an order.

\*\*Thank you for your understanding of our necessary preparation time of atleast 14-16 days in order to get your order ready for shipment, flawlessly.

Matching
napkins with
Wanderer
collection will
complete the
set to create
pleasure in
the eye. Zincstriped on
white
background
to match with
the
kitchenware.

Being granted with low prices without giving up on the quality and sustainability is one of the most important things in such long-term business arrangements. Thus, trusting us with the burden of pleasing your clientele, and still be easy on your pocket; the beneficial business relationship, set on a long-term goals and endless possibilities, between two parties will also be easy on your tight business plans. Trust us with textile goods and prioritize your other areas, we offer you "one less thing to keep your minds busy."