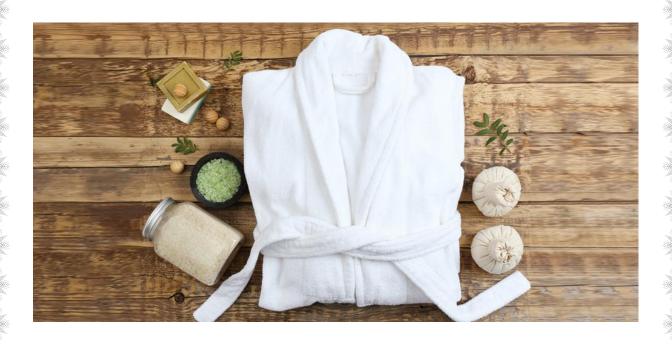

### Bathrobe Group

Silky-Way Series Bathrobe

(Refer to previous pages for detailed info.)

# Soil Series Bathrobe

(Refer to previous pages for detailed info.)

We offer you to select between 'Kimono' or 'Shawl Collar' bathrobes, with wide variety of color options without giving up on quality and durability, and supply them to your address as quick as possible!