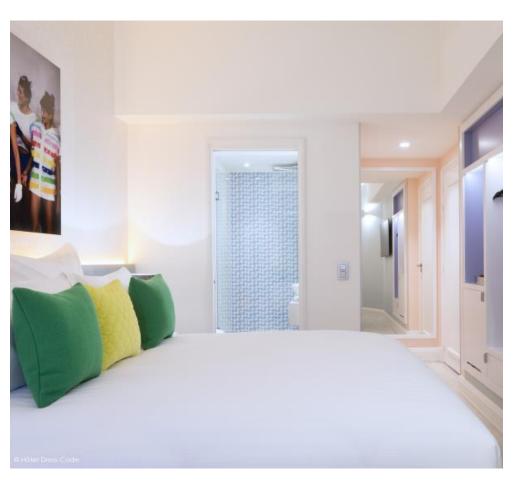

### **Bedding Group**

Embrace Series

- -100% Cotton or PolyCotton.
- -Different sizes are available upon request.
- -Items are pillowcases, sheets and duvet covers

\*Please inform us about your bed-sizes(width/height) before you put an order.

Striped Series

- -100% Cotton or PolyCotton.
- -Different sizes are available upon request.

Items are pillowcases, sheets and duvet covers.

\*Please inform us about your bed-sizes(width/height) before you put an order.

Stripes, being one of the most preferred, satisfying and classic designs, will be in demand -without doubtfor every restaurant and hotel owner who values the beauty of nature at its purest form.