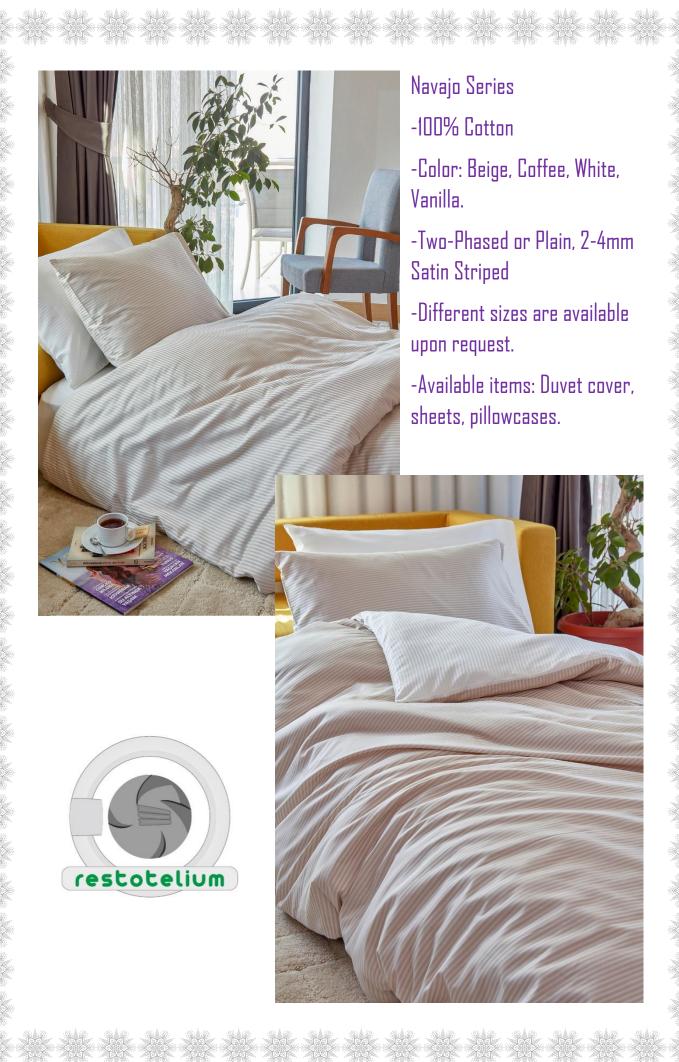

# Earthen Series

- -100% Cotton.
- -Jacquard "O" Design.
- -Color Scale: White/Beige/Yellow
- -Different sizes are available upon request.
- -Items are duvet covers, sheets, pillowcases.

\*Please inform us about the bed-sizes(width/height) before you put an order.