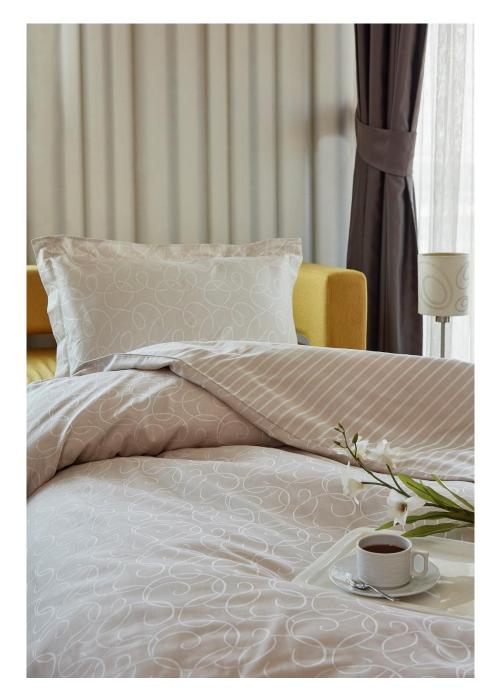

# Earthen Series

- -100% Cotton.
- -Jacquard "O" Design.
- -Color Scale: White/Beige/Yellow
- -Different sizes are available upon request.
- -Items are duvet covers, sheets, pillowcases.

\*Please inform us about the bed-sizes(width/height) before you put an order.