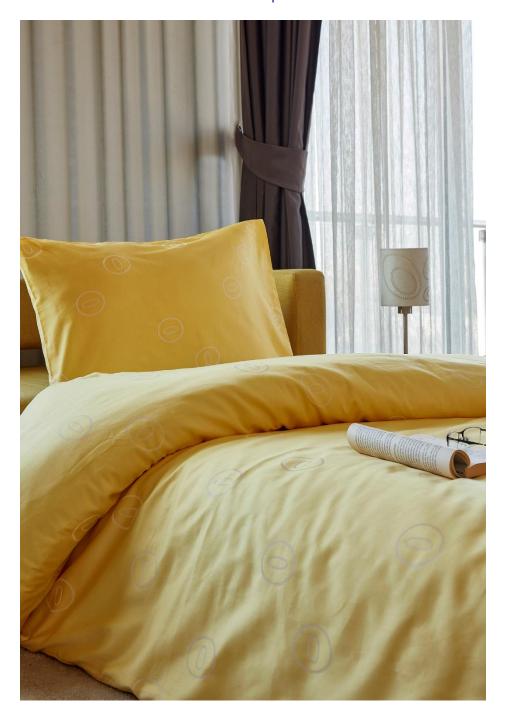

# Earthen Series

- -100% Cotton.
- -Jacquard "O" Design.
- -Color Scale: White/Beige/Yellow
- -Different sizes are available upon request.
- -Items are duvet covers, sheets, pillowcases.

\*Please inform us about the bed-sizes(width/height) before you put an order.