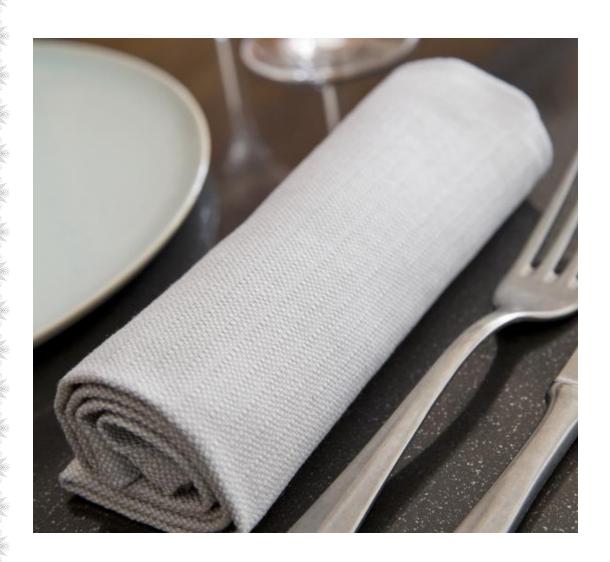

Wanderer series

-100% Cotton

-210gr/m<sup>2</sup>

-ltems are table cloth, napkins, runners

-Available Colors: White

\*Please inform us about the table-sizes(width/height) before you put an order.

\*\*Thank you for your understanding of our necessary preparation time of atleast 14-16 days in order to get your order ready for shipment, flawlessly.

Matching
napkins with
Wanderer
collection will
complete the
set to create
pleasure in
the eye. Zincstriped on
white
background
to match with
the
kitchenware.

Being granted with low prices without giving up on the quality and sustainability is one of the most important things in such long-term business arrangements. Thus, trusting us with the burden of pleasing your clientele, and still be easy on your pocket; the beneficial business relationship, set on a long-term goals and endless possibilities, between two parties will also be easy on your tight business plans. Trust us with textile goods and prioritize your other areas, we offer you "one less thing to keep your minds busy."