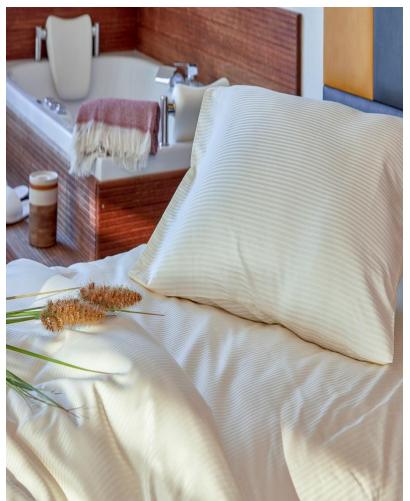

Fjord Series

-100% Cotton

-2mm Satin Striped.

-Different sizes are available upon request.

-Color: Antrasit or any other indanthren color choice of yours.

Items Available: Duvet cover, sheets, pillowcases.